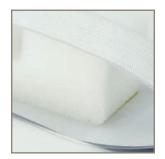

Breathable, 35mm thick foam backing for enhanced comfort during extended periods of use

Heavy-duty head band attachment ensures long-lasting performance

| Item # | Description                 | Unit |
|--------|-----------------------------|------|
| FSHLD  | Face Shield, flexible style | 100  |