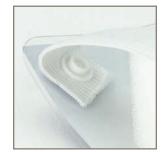

Breathable, 35mm thick foam backing for enhanced comfort during extended periods of use

Heavy-duty head band attachment ensures long-lasting performance

| Item # | Description                 | Unit |
|--------|-----------------------------|------|
| FSHLD  | Face Shield, flexible style | 100  |