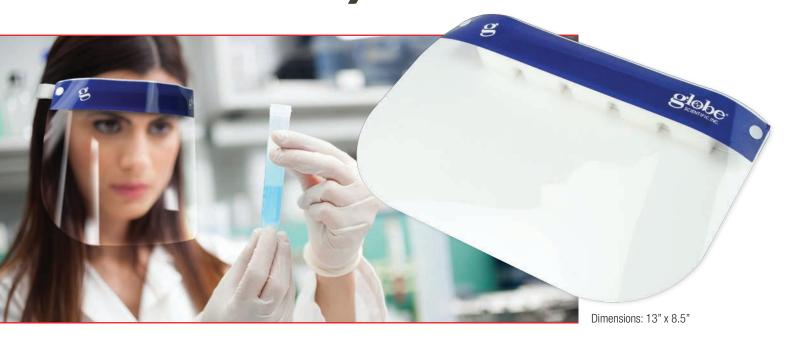

## Flexible Style Face Shield

This single use safety face shield offers eyes, nose, and mouth protection from aerosols, sprays, and splatters. A comfortable elastic band and soft, breathable headband make this light-weight shield comfortable to wear even over extended periods. The transparent, distortion free PET shield provides maximum visibility and protects lab personnel and health care providers from chemical spills, spits, dust, bacteria and germs.

- Flexible style
- Anti-fog 0.2mm PET material
- Zero obstruction in line of sight
- Comfortable 35mm thick foam backing
- Durable elastic head band
- Can be paired with respirators, goggles and other PPE

Breathable, 35mm thick foam backing for enhanced comfort during extended periods of use

Heavy-duty head band attachment ensures long-lasting performance

| Item # | Description                 | Unit |
|--------|-----------------------------|------|
| FSHLD  | Face Shield, flexible style | 100  |